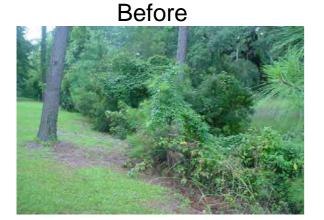

## **Narrative Description of Project:**

First rotation from April 2011 - June 2011. Bush hogged 25,260 L.F. of outfall ditch and 2,685 L.F. of roadside ditch. This project consisted of the following areas: Honeysuckle Lane (780 L.F.), Token Lane (871 L.F.), Christine Place (296 L.F.), Braeburn Lane (2,100 L.F.), Royal Pines Boulevard (1,505 L.F.), Shallowford Downs (284 L.F.), Winthrop Street (1,000 L.F.), Wade Hampton Drive (1,203 L.F.), Jasper Lane (642 L.F.), Thomas Sumpter Street (2,378 L.F.), Francis Marion Circle (512 L.F.), Sams Point Road (319 L.F.), Broomfield Lane (686 L.F.), Deveaux Road (1,137 L.F.), Holly Hall Road (435 L.F.), Sheppard Road (303 L.F.), Surf Drive (1,025 L.F.), Little Capers Road (387 L.F.), Alumni Road (2,783 L.F.), Fairfield Road (492 L.F.), Faculty Drive (2,277 L.F.), Airport Circle (2,290 L.F.), Eustis Landing (846 L.F.), Beautyberry Lane (2,341 L.F.) Chowan Creek Bluff (1,053 L.F.)