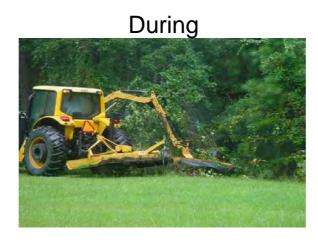

## **Narrative Description of Project:**

First rotation from April 2011 - June 2011. Bush hogged 25,260 L.F. of outfall ditch and 2,685 L.F. of roadside ditch. This project consisted of the following areas: Honeysuckle Lane (780 L.F.), Token Lane (871 L.F.), Christine Place (296 L.F.), Braeburn Lane (2,100 L.F.), Royal Pines Boulevard (1,505 L.F.), Shallowford Downs (284 L.F.), Winthrop Street (1,000 L.F.), Wade Hampton Drive (1,203 L.F.), Jasper Lane (642 L.F.), Thomas Sumpter Street (2,378 L.F.), Francis Marion Circle (512 L.F.), Sams Point Road (319 L.F.), Broomfield Lane (686 L.F.), Deveaux Road (1,137 L.F.), Holly Hall Road (435 L.F.), Sheppard Road (303 L.F.), Surf Drive (1,025 L.F.), Little Capers Road (387 L.F.), Alumni Road (2,783 L.F.), Fairfield Road (492 L.F.), Faculty Drive (2,277 L.F.), Airport Circle (2,290 L.F.), Eustis Landing (846 L.F.), Beautyberry Lane (2,341 L.F.) Chowan Creek Bluff (1,053 L.F.)