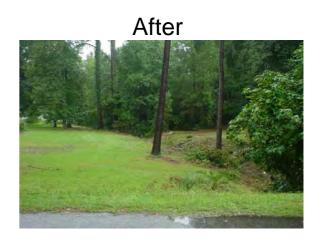

## **Narrative Description of Project:**

First rotation from April 2011 - June 2011. Bush hogged 25,260 L.F. of outfall ditch and 2,685 L.F. of roadside ditch. This project consisted of the following areas: Honeysuckle Lane (780 L.F.), Token Lane (871 L.F.), Christine Place (296 L.F.), Braeburn Lane (2,100 L.F.), Royal Pines Boulevard (1,505 L.F.), Shallowford Downs (284 L.F.), Winthrop Street (1,000 L.F.), Wade Hampton Drive (1,203 L.F.), Jasper Lane (642 L.F.), Thomas Sumpter Street (2,378 L.F.), Francis Marion Circle (512 L.F.), Sams Point Road (319 L.F.), Broomfield Lane (686 L.F.), Deveaux Road (1,137 L.F.), Holly Hall Road (435 L.F.), Sheppard Road (303 L.F.), Surf Drive (1,025 L.F.), Little Capers Road (387 L.F.), Alumni Road (2,783 L.F.), Fairfield Road (492 L.F.), Faculty Drive (2,277 L.F.), Airport Circle (2,290 L.F.), Eustis Landing (846 L.F.), Beautyberry Lane (2,341 L.F.) Chowan Creek Bluff (1,053 L.F.)

**Completion:** Jun-11